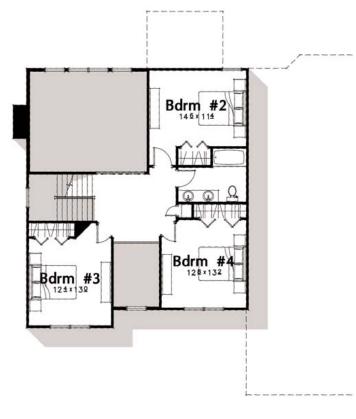

420 Avon Belden Road Avon Lake, Ohio 44012 (440) 933-6908 (440) 871-8234 Room sizes are approximate. Prices, floorplans, specifications and materials used are subject to change without notice. Elevations are artists renderings. Product development is an ongoing process and future flomes may show design changes. Please see the project sales manager for details.