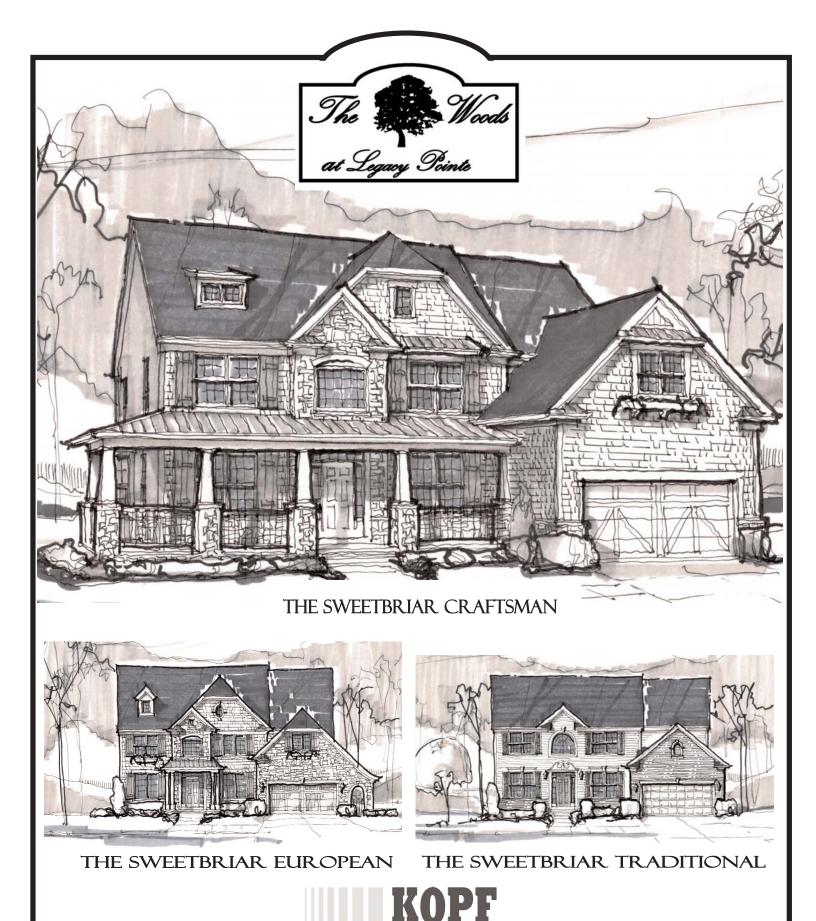

## THE REDSTONE CRAFTSMAN

THE REDSTONE EUROPEAN

THE REDSTONE TRADITIONAL

www.kopf.net

420 Avon Belden Road Avon Lake, Ohio 44012 (440) 933-6908 (440) 871-8234

Room sizes are approximate. Prices, floorplans, specifications and materials used are subject to change without notice. Elevations are artists renderings. Product development is an ongoing process and future homes may show design changes. Please see the project sales manager for details.