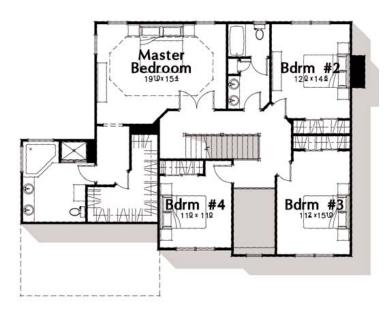

420 Avon Belden Road Avon Lake, Ohio 44012 (440) 933-6908 (440) 871-8234 Room sizes are approximate. Prices, floorplans, specifications and materials used are subject to change without notice. Elevations are artists renderings. Product development is an ongoing process and future flomes may show design changes. Please see the project sales manager for details.