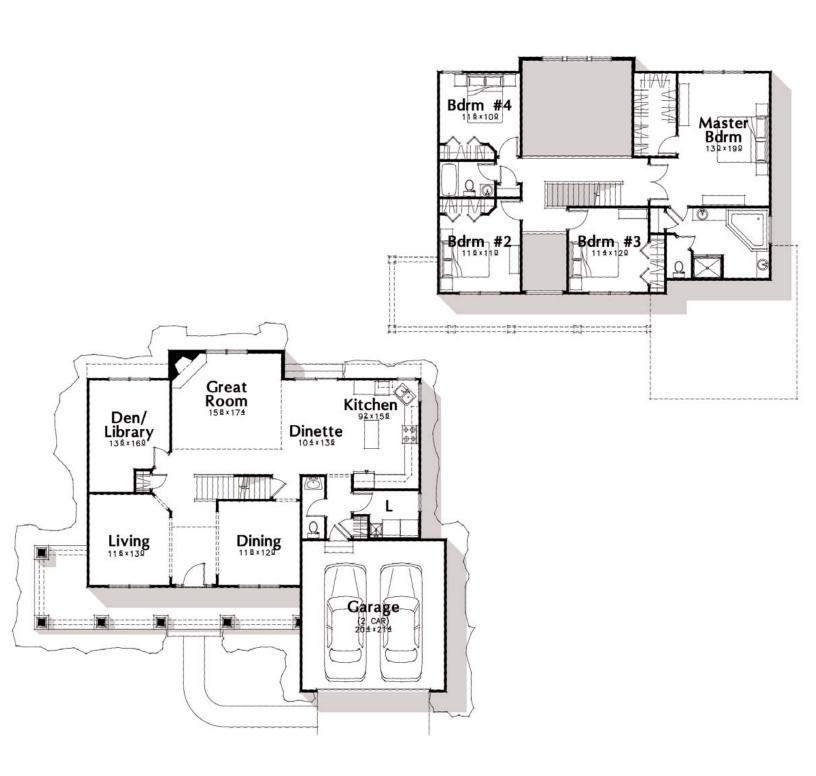

420 Avon Belden Road Avon Lake, Ohio 44012 (440) 933-6908 (440) 871-8234 Room sizes are approximate. Prices, floorplans, specifications and materials used are subject to change without notice. Elevations are artists renderings. Product development is an ongoing process and future flomes may show design changes. Please see the project sales manager for details.

## THE REDSTONE CRAFTSMAN

THE REDSTONE EUROPEAN

THE REDSTONE TRADITIONAL

www.kopf.net

420 Avon Belden Road Avon Lake, Ohio 44012 (440) 933-6908 (440) 871-8234

Room sizes are approximate. Prices, floorplans, specifications and materials used are subject to change without notice. Elevations are artists renderings. Product development is an ongoing process and future homes may show design changes. Please see the project sales manager for details.