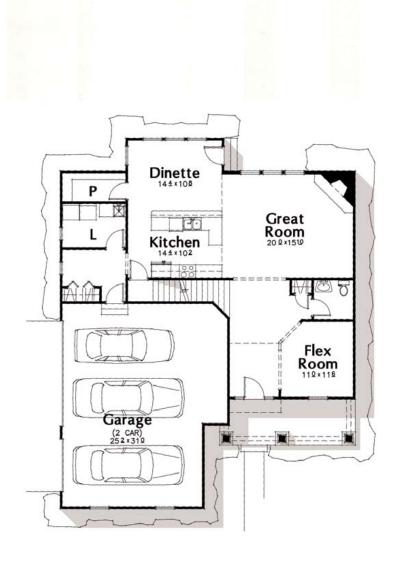

420 Avon Belden Road Avon Lake, Ohio 44012 (440) 933-6908 (440) 871-8234 Room sizes are approximate. Prices, floorplans, specifications and materials used are subject to change without notice. Elevations are artists renderings. Product development is an ongoing process and future flomes may show design changes. Please see the project sales manager for details.