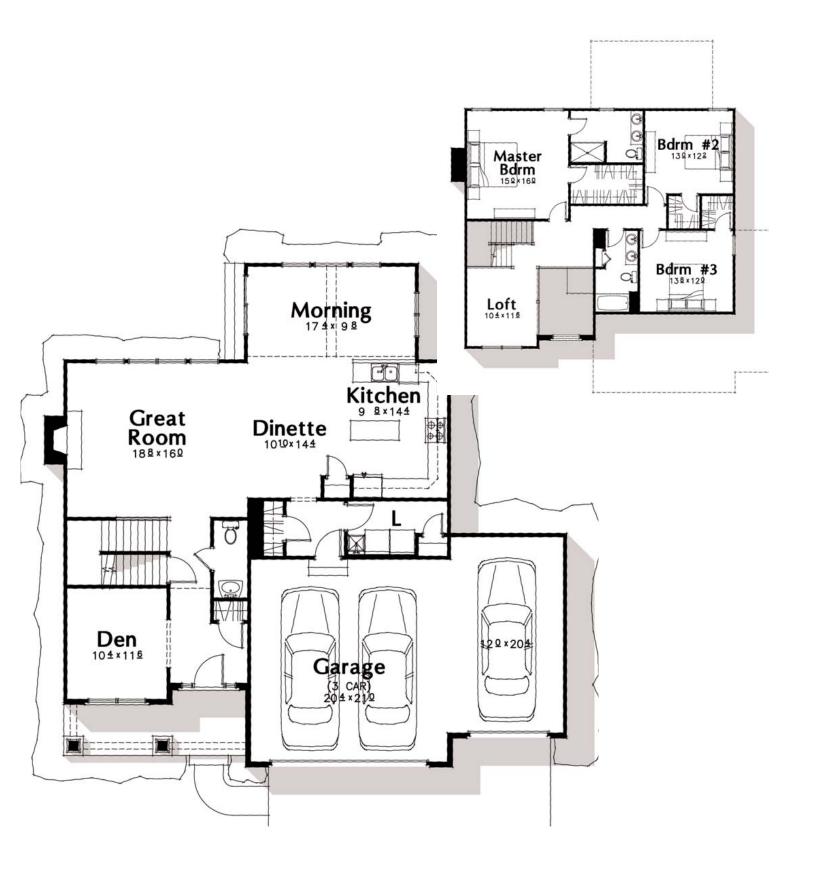

420 Avon Belden Road Avon Lake, Ohio 44012 (440) 933-6908 (440) 871-8234 Room sizes are approximate. Prices, floorplans, specifications and materials used are subject to change without notice. Elevations are artists renderings. Product development is an ongoing process and future flomes may show design changes. Please see the project sales manager for details.

















## THE REDSTONE CRAFTSMAN



THE REDSTONE EUROPEAN



THE REDSTONE TRADITIONAL



www.kopf.net







420 Avon Belden Road Avon Lake, Ohio 44012 (440) 933-6908 (440) 871-8234













Room sizes are approximate. Prices, floorplans, specifications and materials used are subject to change without notice. Elevations are artists renderings. Product development is an ongoing process and future homes may show desig