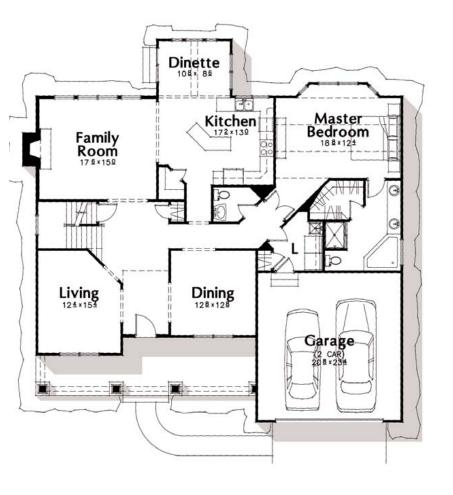

420 Avon Belden Road Avon Lake, Ohio 44012 (440) 933-6908 (440) 871-8234 Room sizes are approximate. Prices, floorplans, specifications and materials used are subject to change without notice. Elevations are artists renderings. Product development is an ongoing process and future flomes may show design changes. Please see the project sales manager for details.