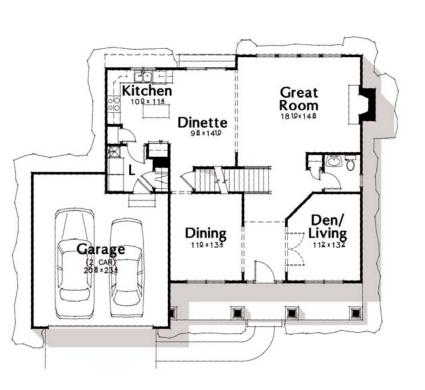

420 Avon Belden Road Avon Lake, Ohio 44012 (440) 933-6908 (440) 871-8234 Room sizes are approximate. Prices, floorplans, specifications and materials used are subject to change without notice. Elevations are artists renderings. Product development is an ongoing process and future flomes may show design changes. Please see the project sales manager for details.