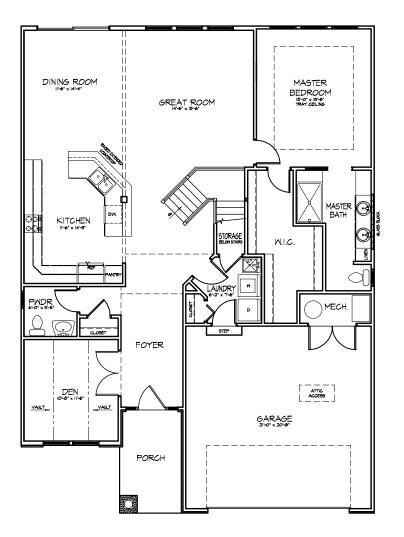

## THE SUTCLIFFE

## THE SUTCLIFFE

420 Avon Belden Rd. Avon Lake,Ohio 44012 440-933-6908/871-8234 www.kopf.net

All information herein was accurate at the time of publication. In order to maintain the high degree of quality and incorporate improvements with greater facility and economy, Kopf Builders reserves the right to make changes in price, specifications, or materials or to change or discontinue models without notice or obligation. Floor plan dimensions are approximate. Renderings are artist's conception. Copyright 2001 Kopf Builders. We have successfully and will continue to protect our copyright. 11/29/04