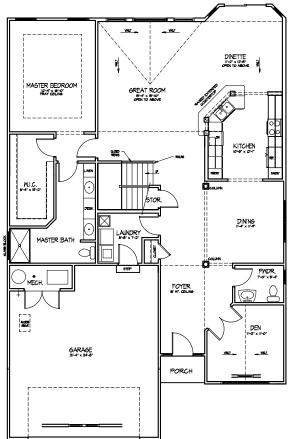

## TOURNAMENT HOMES

THE CHELWOOD

THE CHELWOOD

420 Avon Belden Rd. Avon Lake,Ohio 44012 440-933-6908/871-8234 www.kopf.net

All information herein was accurate at the time of publication. In order to maintain the high degree of quality and incorporate improvements with greater facility and economy, Kopf Builders reserves the right to make changes in price, specifications, or materials or to change or discontinue models without notice or obligation. Floor plan dimensions are approximate. Renderings are artist's conception. Copyright 2001 Kopf Builders. We have successfully and will continue to protect our copyright. 11/29/04