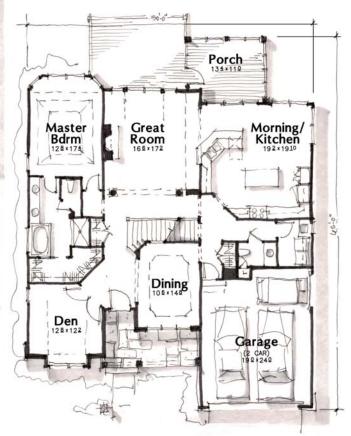

# THE BRIGHTON

#### THE BRIGHTON

420 Avon Belden Rd. Avon Lake,Ohio 44012 440-933-6908/871-8234 www.kopf.net

All information herein was accurate at the time of publication. In order to maintain the high degree of quality and incorporate improvements with greater facility and economy, Kopf Builders reserves the right to make changes in price, specifications, or materials or to change or discontinue models without notice or obligation. Floor plan dimensions are approximate. Renderings are artist's conception. Copyright 2001 Kopf Builders. We have successfully and will continue to protect our copyright. 5/1/12